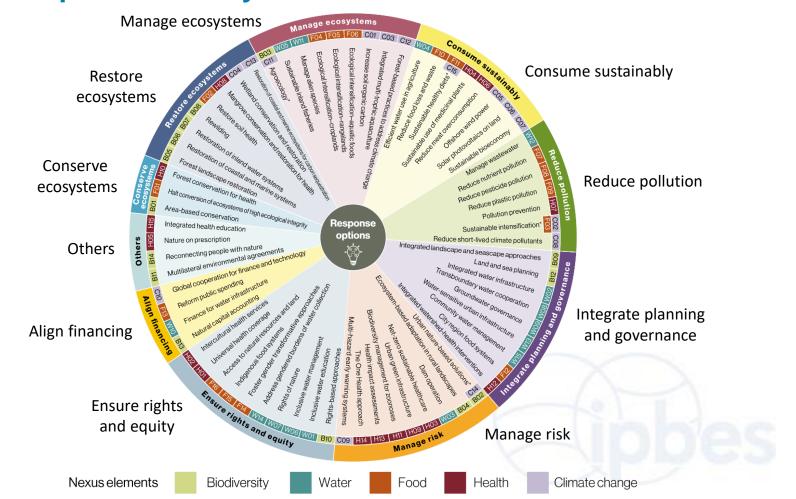

#### Response options already exist that address nexus interactions

## Many response options have benefits across multiple nexus elements

- Many response options benefit multiple nexus elements when implemented at appropriate scales and accounting for context
- Examples include:
  - Restoring carbon-rich ecosystems, such as forests, soils and blue carbon
  - Urban green infrastructure that uses nature to provide health, water and climate co-benefits
  - Choosing sustainable healthy diets