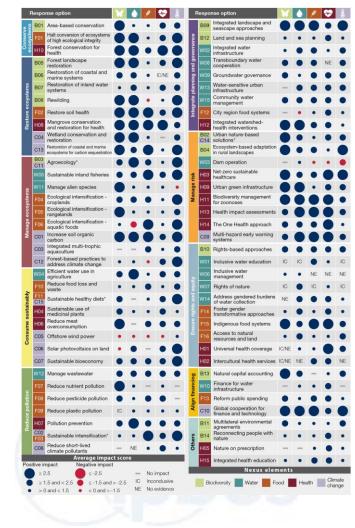

#### Response options already exist that address nexus interactions

## Many response options have benefits across multiple nexus elements

- Many response options benefit multiple nexus elements when implemented at appropriate scales and accounting for context
- Examples include:
  - Restoring carbon-rich ecosystems, such as forests, soils and blue carbon
  - Urban green infrastructure that uses nature to provide health, water and climate co-benefits
  - Choosing sustainable healthy diets