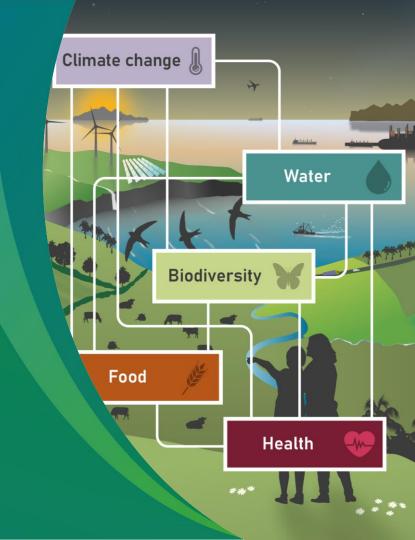

# Biodiversity, climate, water, food and health crises interact, cascade and compound each other

- Increasing trends in some indirect drivers have amplified trends in direct drivers of biodiversity loss and caused negative cascading impacts on nexus elements
- Current efforts have failed to address these crises because they are fragmented, don't account for underlying causes and work in isolation
- Evidence shows that biodiversity is essential for water, food, health and climate, yet is declining in all regions