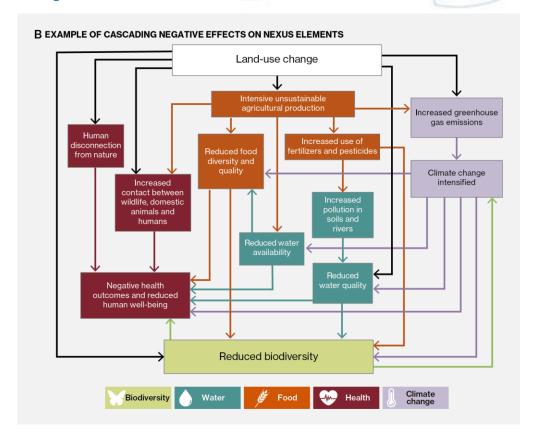

# Biodiversity, climate, water, food and health crises interact, cascade and compound each other

- Increasing trends in some indirect drivers have amplified trends in direct drivers of biodiversity loss and caused negative cascading impacts on nexus elements
- Current efforts have failed to address these crises because they are fragmented, don't account for underlying causes and work in isolation
- Evidence shows that biodiversity is essential for water, food, health and climate, yet is declining in all regions