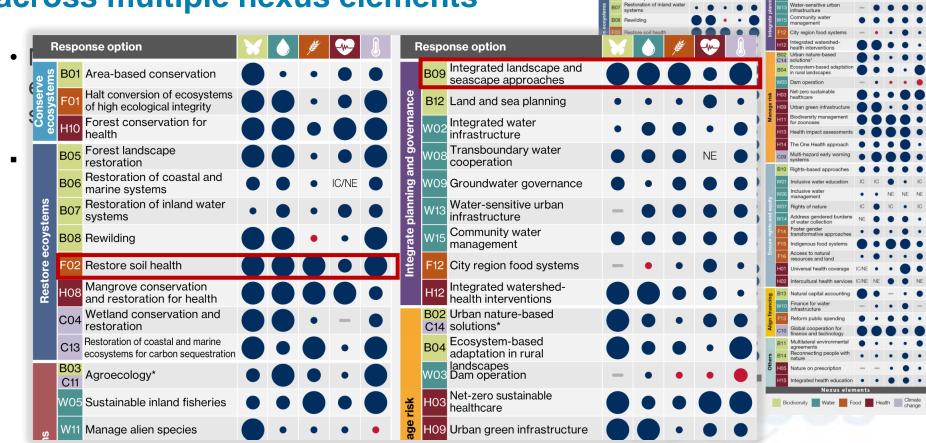

## Many response options have benefits across multiple nexus elements

- Many response options benefit multiple nexus elements when implemented at appropriate scales and accounting for context
- Examples include:
  - Restoring carbon-rich ecosystems, such as forests, soils and blue carbon
  - Urban green infrastructure that uses nature to provide health, water and climate co-benefits
  - Choosing sustainable healthy diets

# Many response options have benefits across multiple nexus elements

B12 Land and sea planning

Transhoundary wate

Forest conservation for

Restoration of coastal an