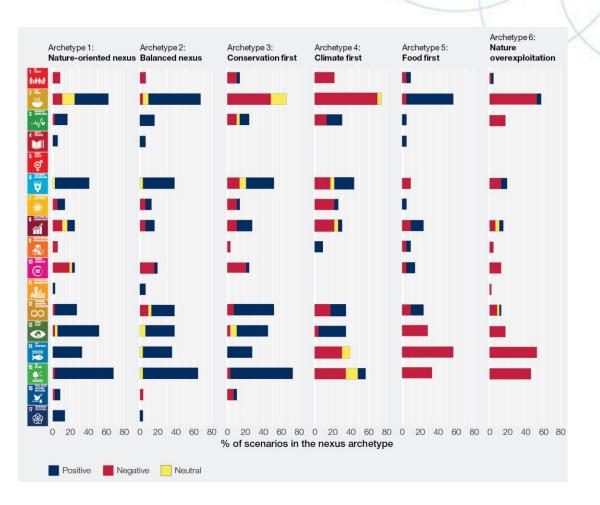

### Nexus-wide benefits with positive outcomes for people and nature are feasible in the future

• Continuation of current trends in direct and indirect drivers will result in substantial negative outcomes for biodiversity, water, food, and health while exacerbating climate change

#### A PROJECTED FUTURE IMPACTS ON THE NEXUS ELEMENTS

|                            |              | Impacts on each |                                                                                                                                                                                                                                                                                                                                                                                                                                                                                                                                                                                                                                                                                                                                                                                                                                                                                                                                                                                                                                                                                                                                                                                                                                                                                                                                                                                                                                                                                                                                                                                                                                                                                                                                                                                                                                                                                                                                                                                                                                                                                                                                |          |          |                                             |
|----------------------------|--------------|-----------------|--------------------------------------------------------------------------------------------------------------------------------------------------------------------------------------------------------------------------------------------------------------------------------------------------------------------------------------------------------------------------------------------------------------------------------------------------------------------------------------------------------------------------------------------------------------------------------------------------------------------------------------------------------------------------------------------------------------------------------------------------------------------------------------------------------------------------------------------------------------------------------------------------------------------------------------------------------------------------------------------------------------------------------------------------------------------------------------------------------------------------------------------------------------------------------------------------------------------------------------------------------------------------------------------------------------------------------------------------------------------------------------------------------------------------------------------------------------------------------------------------------------------------------------------------------------------------------------------------------------------------------------------------------------------------------------------------------------------------------------------------------------------------------------------------------------------------------------------------------------------------------------------------------------------------------------------------------------------------------------------------------------------------------------------------------------------------------------------------------------------------------|----------|----------|---------------------------------------------|
|                            | Biodiversity | Water           | Food                                                                                                                                                                                                                                                                                                                                                                                                                                                                                                                                                                                                                                                                                                                                                                                                                                                                                                                                                                                                                                                                                                                                                                                                                                                                                                                                                                                                                                                                                                                                                                                                                                                                                                                                                                                                                                                                                                                                                                                                                                                                                                                           | Health   | Climate  | nexus element under<br>each nexus archetype |
| Nexus archetype            |              |                 | سي المنظلة الم | <b>*</b> |          | A Highly positive                           |
| 1. Nature-oriented nexus   | <b>*</b>     | <b>★</b>        | _                                                                                                                                                                                                                                                                                                                                                                                                                                                                                                                                                                                                                                                                                                                                                                                                                                                                                                                                                                                                                                                                                                                                                                                                                                                                                                                                                                                                                                                                                                                                                                                                                                                                                                                                                                                                                                                                                                                                                                                                                                                                                                                              | _        | <b>★</b> | ★ Moderately positive                       |
| 2. Balanced nexus          |              |                 | <b>*</b>                                                                                                                                                                                                                                                                                                                                                                                                                                                                                                                                                                                                                                                                                                                                                                                                                                                                                                                                                                                                                                                                                                                                                                                                                                                                                                                                                                                                                                                                                                                                                                                                                                                                                                                                                                                                                                                                                                                                                                                                                                                                                                                       | <b>*</b> |          |                                             |
|                            | _            |                 |                                                                                                                                                                                                                                                                                                                                                                                                                                                                                                                                                                                                                                                                                                                                                                                                                                                                                                                                                                                                                                                                                                                                                                                                                                                                                                                                                                                                                                                                                                                                                                                                                                                                                                                                                                                                                                                                                                                                                                                                                                                                                                                                |          | _        | ▲ Slightly positive                         |
| 3. Conservation first      |              | $\sim$          | <b>*</b>                                                                                                                                                                                                                                                                                                                                                                                                                                                                                                                                                                                                                                                                                                                                                                                                                                                                                                                                                                                                                                                                                                                                                                                                                                                                                                                                                                                                                                                                                                                                                                                                                                                                                                                                                                                                                                                                                                                                                                                                                                                                                                                       | $\sim$   |          | √ Variable                                  |
| 4. Climate first           | •            | ~               | *                                                                                                                                                                                                                                                                                                                                                                                                                                                                                                                                                                                                                                                                                                                                                                                                                                                                                                                                                                                                                                                                                                                                                                                                                                                                                                                                                                                                                                                                                                                                                                                                                                                                                                                                                                                                                                                                                                                                                                                                                                                                                                                              | <b>A</b> | <b>★</b> | Slightly negative                           |
| 5. Food first              | *            | •               | *                                                                                                                                                                                                                                                                                                                                                                                                                                                                                                                                                                                                                                                                                                                                                                                                                                                                                                                                                                                                                                                                                                                                                                                                                                                                                                                                                                                                                                                                                                                                                                                                                                                                                                                                                                                                                                                                                                                                                                                                                                                                                                                              | <b>A</b> | *        | Moderately negative                         |
| 6. Nature overexploitation | ¥            | ~               | ¥                                                                                                                                                                                                                                                                                                                                                                                                                                                                                                                                                                                                                                                                                                                                                                                                                                                                                                                                                                                                                                                                                                                                                                                                                                                                                                                                                                                                                                                                                                                                                                                                                                                                                                                                                                                                                                                                                                                                                                                                                                                                                                                              | •        | *        | Highly negative                             |

### Nexus-wide benefits with positive outcomes for people and nature are feasible in the future

- Continuation of current trends in direct and indirect drivers will result in substantial negative outcomes for biodiversity, water, food, and health while exacerbating climate change
- Scenarios that prioritize a single nexus element without regard to other elements result in trade-offs across the nexus

#### A PROJECTED FUTURE IMPACTS ON THE NEXUS ELEMENTS

|                            |              | N        | exus eleme | nt        | Impacts on each nexus element under |                                                                                                                                                                                                                                                                                                                                                                                                                                                                                                                                                                                                                                                                                                                                                                                                                                                                                                                                                                                                                                                                                                                                                                                                                                                                                                                                                                                                                                                                                                                                                                                                                                                                                                                                                                                                                                                                                                                                                                                                                                                                                                                     |
|----------------------------|--------------|----------|------------|-----------|-------------------------------------|---------------------------------------------------------------------------------------------------------------------------------------------------------------------------------------------------------------------------------------------------------------------------------------------------------------------------------------------------------------------------------------------------------------------------------------------------------------------------------------------------------------------------------------------------------------------------------------------------------------------------------------------------------------------------------------------------------------------------------------------------------------------------------------------------------------------------------------------------------------------------------------------------------------------------------------------------------------------------------------------------------------------------------------------------------------------------------------------------------------------------------------------------------------------------------------------------------------------------------------------------------------------------------------------------------------------------------------------------------------------------------------------------------------------------------------------------------------------------------------------------------------------------------------------------------------------------------------------------------------------------------------------------------------------------------------------------------------------------------------------------------------------------------------------------------------------------------------------------------------------------------------------------------------------------------------------------------------------------------------------------------------------------------------------------------------------------------------------------------------------|
|                            | Biodiversity | Water    | Food       | Health    | Climate                             | each nexus archetype                                                                                                                                                                                                                                                                                                                                                                                                                                                                                                                                                                                                                                                                                                                                                                                                                                                                                                                                                                                                                                                                                                                                                                                                                                                                                                                                                                                                                                                                                                                                                                                                                                                                                                                                                                                                                                                                                                                                                                                                                                                                                                |
| Nexus archetype            | <b>.</b>     |          |            | <b>**</b> |                                     | Highly positive                                                                                                                                                                                                                                                                                                                                                                                                                                                                                                                                                                                                                                                                                                                                                                                                                                                                                                                                                                                                                                                                                                                                                                                                                                                                                                                                                                                                                                                                                                                                                                                                                                                                                                                                                                                                                                                                                                                                                                                                                                                                                                     |
| 1. Nature-oriented nexus   | <b>*</b>     |          | _          | _         | *                                   | ▲ Moderately positive                                                                                                                                                                                                                                                                                                                                                                                                                                                                                                                                                                                                                                                                                                                                                                                                                                                                                                                                                                                                                                                                                                                                                                                                                                                                                                                                                                                                                                                                                                                                                                                                                                                                                                                                                                                                                                                                                                                                                                                                                                                                                               |
| 2. Balanced nexus          | <b>A</b>     | <b>A</b> | <b>★</b>   | <b>★</b>  | <b>A</b>                            | ▲ Slightly positive                                                                                                                                                                                                                                                                                                                                                                                                                                                                                                                                                                                                                                                                                                                                                                                                                                                                                                                                                                                                                                                                                                                                                                                                                                                                                                                                                                                                                                                                                                                                                                                                                                                                                                                                                                                                                                                                                                                                                                                                                                                                                                 |
| 3. Conservation first      | *            | ~        | *          | ~         | <b>A</b>                            | ∇ Variable     √ Variable |
| 4. Climate first           | •            | ~        | *          | <b>A</b>  | *                                   | Slightly negative                                                                                                                                                                                                                                                                                                                                                                                                                                                                                                                                                                                                                                                                                                                                                                                                                                                                                                                                                                                                                                                                                                                                                                                                                                                                                                                                                                                                                                                                                                                                                                                                                                                                                                                                                                                                                                                                                                                                                                                                                                                                                                   |
| 5. Food first              | *            | •        | *          | _         | *                                   | → Moderately negative                                                                                                                                                                                                                                                                                                                                                                                                                                                                                                                                                                                                                                                                                                                                                                                                                                                                                                                                                                                                                                                                                                                                                                                                                                                                                                                                                                                                                                                                                                                                                                                                                                                                                                                                                                                                                                                                                                                                                                                                                                                                                               |
| 6. Nature overexploitation | *            | ~        | *          | _         | *                                   | Highly negative                                                                                                                                                                                                                                                                                                                                                                                                                                                                                                                                                                                                                                                                                                                                                                                                                                                                                                                                                                                                                                                                                                                                                                                                                                                                                                                                                                                                                                                                                                                                                                                                                                                                                                                                                                                                                                                                                                                                                                                                                                                                                                     |

### Nexus-wide benefits with positive outcomes for people and nature are feasible in the future

- Continuation of current trends in direct and indirect drivers will result in substantial negative outcomes for biodiversity, water, food, and health while exacerbating climate change
- Scenarios that prioritize a single nexus element without regard to other elements result in trade-offs across the nexus
- Positive outcomes for people and nature are feasible and include integrated and timely adoption of multiple response options

#### A PROJECTED FUTURE IMPACTS ON THE NEXUS ELEMENTS

|                            |              | Impacts on each |          |                |             |                                                             |
|----------------------------|--------------|-----------------|----------|----------------|-------------|-------------------------------------------------------------|
| Nexus archetype            | Biodiversity | Water           | Food     | Health<br>•••• | Climate<br> | nexus element under each nexus archetype  A Highly positive |
| 1. Nature-oriented nexus   | <b>*</b>     | <b>★</b>        | <b>A</b> | <b>A</b>       | *           | ↑ Moderately positive                                       |
| 2. Balanced nexus          | <b>A</b>     | _               | <b>★</b> | <b>★</b>       | <b>A</b>    | ▲ Slightly positive                                         |
| 3. Conservation first      | *            | ~               | *        | ~              | <b>A</b>    | ✓ Variable                                                  |
| 4. Climate first           | ▼            | ~               | *        | <b>A</b>       | *           | Slightly negative                                           |
| 5. Food first              | *            | •               | *        | <b>A</b>       | *           | ▼ Moderately negative                                       |
| 6. Nature overexploitation | *            | ~               | *        | •              | *           | Highly negative                                             |
|                            |              |                 |          |                |             | •                                                           |

Scenarios that positively impact biodiversity and the other nexus elements have more beneficial outcomes for the SDGs